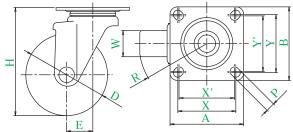

Bracket = Trivalent unichrome coating

| Product<br>number |    | Wheels                                                          | $\overbrace{\bigcirc}$ |                |                    |               |                                 |                  |              |                   |                   |                 |
|-------------------|----|-----------------------------------------------------------------|------------------------|----------------|--------------------|---------------|---------------------------------|------------------|--------------|-------------------|-------------------|-----------------|
|                   |    |                                                                 | Wheel<br>diameter      | Wheel<br>width | Mounting<br>height | Mounting base | Mounting dimensions             | Hole<br>diameter | Eccentricity | Turning<br>radius | Allowance<br>load | Wheel<br>weight |
|                   |    |                                                                 | D(mm)                  | W(mm)          | H(mm)              | A × B(mm)     | $X \times Y(X' \times Y')$ (mm) | P(mm)            | E(mm)        | R(mm)             | daN(kgf)          | (g)             |
| SJ-100            | W  | Rubber wheel with steel plate wheel<br>assembly (including B)   | 100                    | 32             | 132                | 90 × 90       | 71 × 71<br>(68 × 68)            | 11               | 32           | 82                | 120(122.4)        | 980             |
|                   | WP | Rubber wheel with steel plate wheel<br>assembly                 |                        |                |                    |               |                                 |                  |              |                   | 120(122.4)        | 930             |
|                   | NR | Rubber wheel with nylon wheel<br>assembly (including B)         |                        |                |                    |               |                                 |                  |              |                   | 100(102.0)        | 870             |
|                   | Ν  | Nylon wheel                                                     |                        |                |                    |               |                                 |                  |              | 83                | 120(122.4)        | 780             |
|                   | NB | Nylon wheel (including B)                                       |                        |                |                    |               |                                 |                  |              |                   | 120(122.4)        | 870             |
|                   | UW | Urethane wheel with steel plate<br>wheel assembly (including B) |                        |                |                    |               |                                 |                  |              | 82                | 120(122.4)        | 1070            |
|                   | GU | Urethane wheel with nylon wheel<br>assembly (including B)       |                        |                |                    |               |                                 |                  |              |                   | 100(102.0)        | 890             |
| SJ-125            | W  | Rubber wheel with steel plate wheel assembly (including B)      | -                      | 32             | 168                | 102 × 102     | 80 × 80<br>(75 × 75)            | 11               | 32           | 95                | 120(122.4)        | 1180            |
|                   | WP | Rubber wheel with steel plate wheel<br>assembly                 |                        |                |                    |               |                                 |                  |              |                   | 120(122.4)        | 1130            |
|                   | GU | Urethane wheel with nylon wheel<br>assembly (including B)       |                        |                |                    |               |                                 |                  |              |                   | 120(122.4)        | 1055            |