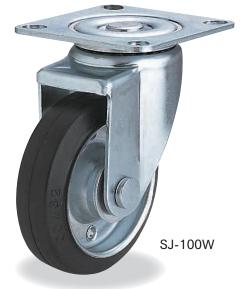

## **SJSERIES** These series are mainly used for a platform carrier for transporting medium load and widely used for general industries.

Double bearing

| <ul> <li>Description of<br/>product number</li> </ul> |                   |            |  |  |  |  |  |  |  |
|-------------------------------------------------------|-------------------|------------|--|--|--|--|--|--|--|
| <u>SJ</u> -                                           | <u>100</u>        | W          |  |  |  |  |  |  |  |
| Bracket type                                          | Wheel<br>diameter | Wheel type |  |  |  |  |  |  |  |

Bracket = Trivalent unichrome coating

| Product<br>number |    | Wheels                                                          | $\overbrace{\bigcirc}$ |                |                    |               |                                 |                  |              |                   |                   |                 |
|-------------------|----|-----------------------------------------------------------------|------------------------|----------------|--------------------|---------------|---------------------------------|------------------|--------------|-------------------|-------------------|-----------------|
|                   |    |                                                                 | Wheel<br>diameter      | Wheel<br>width | Mounting<br>height | Mounting base | Mounting dimensions             | Hole<br>diameter | Eccentricity | Turning<br>radius | Allowance<br>load | Wheel<br>weight |
|                   |    |                                                                 | D(mm)                  | W(mm)          | H(mm)              | A × B(mm)     | $X \times Y(X' \times Y')$ (mm) | P(mm)            | E(mm)        | R(mm)             | daN(kgf)          | (g)             |
| SJ-100            | W  | Rubber wheel with steel plate wheel<br>assembly (including B)   | 100                    | 32             | 132                | 90 × 90       | 71 × 71<br>(68 × 68)            | 11               | 32           | 82                | 120(122.4)        | 980             |
|                   | WP | Rubber wheel with steel plate wheel<br>assembly                 |                        |                |                    |               |                                 |                  |              |                   | 120(122.4)        | 930             |
|                   | NR | Rubber wheel with nylon wheel<br>assembly (including B)         |                        |                |                    |               |                                 |                  |              |                   | 100(102.0)        | 870             |
|                   | Ν  | Nylon wheel                                                     |                        |                |                    |               |                                 |                  |              | 83                | 120(122.4)        | 780             |
|                   | NB | Nylon wheel (including B)                                       |                        |                |                    |               |                                 |                  |              |                   | 120(122.4)        | 870             |
|                   | UW | Urethane wheel with steel plate<br>wheel assembly (including B) |                        |                |                    |               |                                 |                  |              | 82                | 120(122.4)        | 1070            |
|                   | GU | Urethane wheel with nylon wheel<br>assembly (including B)       |                        |                |                    |               |                                 |                  |              |                   | 100(102.0)        | 890             |
| SJ-125            | W  | Rubber wheel with steel plate wheel assembly (including B)      | -                      | 32             | 168                | 102 × 102     | 80 × 80<br>(75 × 75)            | 11               | 32           | 95                | 120(122.4)        | 1180            |
|                   | WP | Rubber wheel with steel plate wheel<br>assembly                 |                        |                |                    |               |                                 |                  |              |                   | 120(122.4)        | 1130            |
|                   | GU | Urethane wheel with nylon wheel<br>assembly (including B)       |                        |                |                    |               |                                 |                  |              |                   | 120(122.4)        | 1055            |