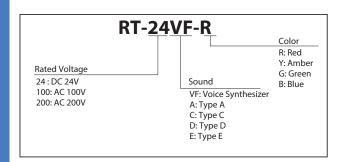

ight**

 $\epsilon$ 





32 Alarm Sounds

105<sub>dB at 1m</sub>

63 Seconds

**IP23** 

NPN **Open-collector** 







# Large horn with revolving warning light featuring clear sound up to 105dB (at 1m).

#### **FEATURES**

- Built-in Adjustable alarm with a sound of up to 105dB (at 1m).
- High sound quality with the MP3 voice synthesizer (RT-VF only).
- Installation is in the upright position only.
- Dome is made of superior weather-resistant and light-translucent acrylic resin.
- Available colors are Red, Amber, Green, and Blue.
- Complies with EU directives and includes the CE mark (for 24V type).

#### **AVAILABLE BY SPECIAL ORDER**

- · Cable: Versatile and flexible 3m cable
- AC 120V type
- IP65 rating
- UL Conformity

#### **Horn Configuration Concept**





### **How to Order**



## **Dimensions**



#### **Mounting Dimensions**



(Unit: mm)