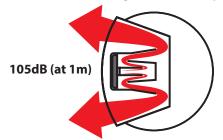

# Large horn with revolving warning light featuring clear sound up to 105dB (at 1m).

#### **FEATURES**

- Built-in Adjustable alarm with a sound of up to 105dB (at 1m).
- High sound quality with the MP3 voice synthesizer (RT-VF only).
- Installation is in the upright position only.
- Dome is made of superior weather-resistant and light-translucent acrylic resin.
- Available colors are Red, Amber, Green, and Blue.
- Complies with EU directives and includes the CE mark (for 24V type).