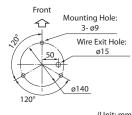

at 1m</sub>

63 Seconds

**IP23** 

NPN **Open-collector** 







# Large horn with revolving warning light featuring clear sound up to 105dB (at 1m).

#### **FEATURES**

- Built-in Adjustable alarm with a sound of up to 105dB (at 1m).
- High sound quality with the MP3 voice synthesizer (RT-VF only).
- Installation is in the upright position only.
- Dome is made of superior weather-resistant and light-translucent acrylic resin.
- Available colors are Red, Amber, Green, and Blue.
- Complies with EU directives and includes the CE mark (for 24V type).

#### **AVAILABLE BY SPECIAL ORDER**

- · Cable: Versatile and flexible 3m cable
- AC 120V type
- IP65 rating
- UL Conformity

#### **Horn Configuration Concept**





### **How to Order**



## **Dimensions**



#### **Mounting Dimensions**



(Unit: mm)