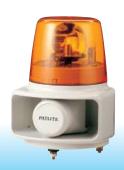

# Large horn with revolving warning light featuring clear sound up to 105dB (at 1m).

#### **FEATURES**

- Built-in Adjustable alarm with a sound of up to 105dB (at 1m).
- High sound quality with the MP3 voice synthesizer (RT-VF only).
- Installation is in the upright position only.
- Dome is made of superior weather-resistant and light-translucent acrylic resin.
- Available colors are Red, Amber, Green, and Blue.
- Complies with EU directives and includes the CE mark (for 24V type).