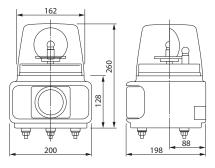

32 Alarm Sounds

105<sub>dB at 1m</sub>

63 Seconds

**IP23** 

NPN **Open-collector** 







# Large horn with revolving warning light featuring clear sound up to 105dB (at 1m).

#### **FEATURES**

- Built-in Adjustable alarm with a sound of up to 105dB (at 1m).
- High sound quality with the MP3 voice synthesizer (RT-VF only).
- Installation is in the upright position only.
- Dome is made of superior weather-resistant and light-translucent acrylic resin.
- Available colors are Red, Amber, Green, and Blue.
- Complies with EU directives and includes the CE mark (for 24V type).

#### **AVAILABLE BY SPECIAL ORDER**

- · Cable: Versatile and flexible 3m cable
- AC 120V type
- IP65 rating
- UL Conformity

#### **Horn Configuration Concept**





### **How to Order**



## **Dimensions**



#### **Mounting Dimensions**



(Unit: mm)