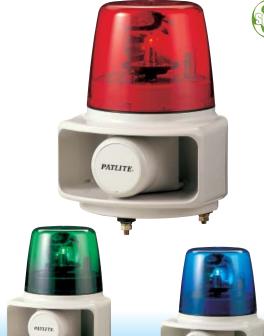

# Large horn with revolving warning light featuring clear sound up to 105dB (at 1m).

#### **FEATURES**

- Built-in Adjustable alarm with a sound of up to 105dB (at 1m).
- High sound quality with the MP3 voice synthesizer (RT-VF only).
- Installation is in the upright position only.
- Dome is made of superior weather-resistant and light-translucent acrylic resin.
- Available colors are Red, Amber, Green, and Blue.
- Complies with EU directives and includes the CE mark (for 24V type).