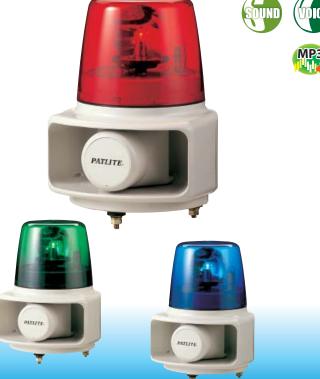

# Large horn with revolving warning light featuring clear sound up to 105dB (at 1m).

#### **FEATURES**

- Built-in Adjustable alarm with a sound of up to 105dB (at 1m).
- High sound quality with the MP3 voice synthesizer (RT-VF only).
- Installation is in the upright position only.
- Dome is made of superior weather-resistant and light-translucent acrylic resin.
- Available colors are Red, Amber, Green, and Blue.
- Complies with EU directives and includes the CE mark (for 24V type).