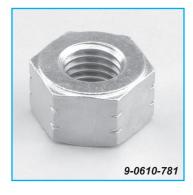

#### **HEX NUTS**

| Part       |         | А        | В      | С    |
|------------|---------|----------|--------|------|
| Number     | Grade   | (in)     | (in)   | (in) |
| 9-0511-681 | GRADE 5 | 5/8 – 11 | 1-1/16 | 5/8  |
| 9-0610-781 | GRADE 8 | 3/4 – 10 | 1-1/4  | 3/4  |
| 9-0808-781 | GRADE 8 | 1 – 8    | 1-5/8  | 1    |