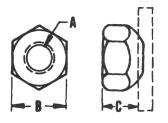

#### **HEX NUTS**

| Part       |         | А        | В      | С    |
|------------|---------|----------|--------|------|
| Number     | Grade   | (in)     | (in)   | (in) |
| 9-0511-681 | GRADE 5 | 5/8 – 11 | 1-1/16 | 5/8  |
| 9-0610-781 | GRADE 8 | 3/4 – 10 | 1-1/4  | 3/4  |
| 9-0808-781 | GRADE 8 | 1 – 8    | 1-5/8  | 1    |

### SWIVEL NUTS

| Part       | Α        | В      | С      |  |
|------------|----------|--------|--------|--|
| Number     | (in)     | (in)   | (in)   |  |
| 9-0511-691 | 5/8 – 11 | 1-1/16 | 11/16  |  |
| 9-0610-691 | 3/4 – 10 | 1-1/4  | 13/16  |  |
| 9-0808-691 | 1 – 8    | 1-5/8  | 1-1/16 |  |