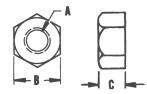

#### **HEX NUTS**

| Part       |         | А        | В      | С    |
|------------|---------|----------|--------|------|
| Number     | Grade   | (in)     | (in)   | (in) |
| 9-0511-681 | GRADE 5 | 5/8 – 11 | 1-1/16 | 5/8  |
| 9-0610-781 | GRADE 8 | 3/4 – 10 | 1-1/4  | 3/4  |
| 9-0808-781 | GRADE 8 | 1 – 8    | 1-5/8  | 1    |