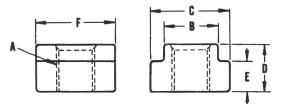

## T-NUTS

| Part       | Slot | Α        | В      | С       | D     | E     | F       |
|------------|------|----------|--------|---------|-------|-------|---------|
| Number     | Size | (in)     | (in)   | (in)    | (in)  | (in)  | (in)    |
| 9-0511-661 | 3/4  | 5/8 – 11 | 25/32  | 1-5/16  | 25/32 | 17/32 | 1-5/16  |
| 9-0610-661 | 1    | 3/4 – 10 | 1-1/32 | 1-11/16 | 1     | 11/16 | 1-11/16 |