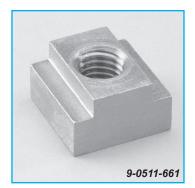

## T-NUTS

| Part       | Slot | Α        | В      | С       | D     | E     | F       |
|------------|------|----------|--------|---------|-------|-------|---------|
| Number     | Size | (in)     | (in)   | (in)    | (in)  | (in)  | (in)    |
| 9-0511-661 | 3/4  | 5/8 – 11 | 25/32  | 1-5/16  | 25/32 | 17/32 | 1-5/16  |
| 9-0610-661 | 1    | 3/4 – 10 | 1-1/32 | 1-11/16 | 1     | 11/16 | 1-11/16 |