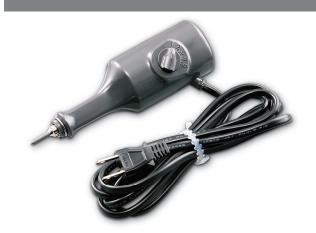

#### FEATURES

- Body : Nylon resin
- Tip: Hard metal (G2) (Optional tip available)
- Adjustable vibration(5 steps)
- With Template
- Rated voltage : AC100V
  Rated frequency : 50-60Hz
  Rated power consumption : 7W
- Tip angle: 60°
- Hardness limit of marking object : Less than HV510

| Order No. | Model No. | Weight |
|-----------|-----------|--------|
| 011700    | D-1       | 295g   |