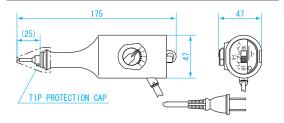

Unit: mm

USE • Marking on steel, aluminum, brass, plastic, copper, glass, stone, wood

#### FEATURES

- Body : Nylon resin
- Tip: Hard metal (G2) (Optional tip available)
- Adjustable vibration(5 steps)
- With Template
- Rated voltage : AC100V
  Rated frequency : 50-60Hz
  Rated power consumption : 7W
- Tip angle: 60°
- Hardness limit of marking object : Less than HV510