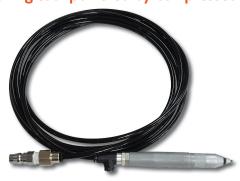

# PNEUMATIC ENGRAVING PERFORATOR

## Engraving tool powered by compressed air

- Engraving patterns on non ferrous metals.
- Removing debris from fine details in castings.
- MATERIAL Bit : Carbide
- FEATURES
  - 500 pulses per sec. for deep, clear engraving
  - Can engrave hardened products(less than HV510)

## **SPECIFICATIONS**

• Air pressure :  $0.4 \sim 0.7$  MPa

for glass

| Order No.                    | Model No. | Weight |
|------------------------------|-----------|--------|
| <b>⊘</b> <sub>w</sub> 011751 | AP-03     | 250g   |