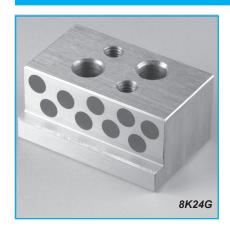

# **Product Features**

These light duty Keeper blocks are manufactured from hardened steel with oil-impregnated graphite plugs covering 20-30% of the wear surface. The Keepers are supplied with mounting holes for 1/2" S.H.C.S. All blocks are marked with the part number for ease of identification.

## **MATERIALS:**

 High quality carburized steel with oil-impregnated graphite plugs. They are precision ground and hardened to Rc56-62.