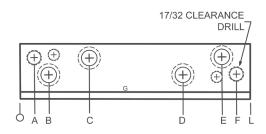

# Light Duty K Series Self-Lubricating Keeper Blocks – Inch



# **Product Features**

These light duty Keeper blocks are manufactured from hardened steel with oil-impregnated graphite plugs covering 20-30% of the wear surface. The Keepers are supplied with mounting holes for 1/2" S.H.C.S. All blocks are marked with the part number for ease of identification.

FOR 3.0" & 4.0" LENGTHS

FOR 5.0" & 6.0" LENGTHS

FOR 8.0" TO 10.0" LENGTHS







## **MATERIALS:**

 High quality carburized steel with oil-impregnated graphite plugs. They are precision ground and hardened to Rc56-62.

### **TOLERANCES:**

◆ J Dimension ± 0.001 in.

### **MOUNTING SCREWS:**

 1/2" S.H.C.S. recommended for mounting.