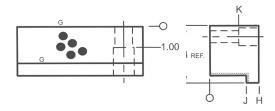

# Light Duty K Series Self-Lubricating Keeper Blocks – Inch



# **Product Features**

These light duty Keeper blocks are manufactured from hardened steel with oil-impregnated graphite plugs covering 20-30% of the wear surface. The Keepers are supplied with mounting holes for 1/2" S.H.C.S. All blocks are marked with the part number for ease of identification.

FOR 3.0" & 4.0" LENGTHS

FOR 5.0" & 6.0" LENGTHS

FOR 8.0" TO 10.0" LENGTHS







## **MATERIALS:**

 High quality carburized steel with oil-impregnated graphite plugs. They are precision ground and hardened to Rc56-62.

### **TOLERANCES:**

◆ J Dimension ± 0.001 in.

### **MOUNTING SCREWS:**

 1/2" S.H.C.S. recommended for mounting.