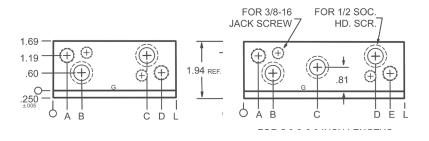

FOR 3.0" & 4.0" LENGTHS

FOR 5.0" & 6.0" LENGTHS

FOR 8.0" TO 10.0" LENGTHS

### **MOUNTING SCREWS:**

 1/2" S.H.C.S. recommended for mounting.