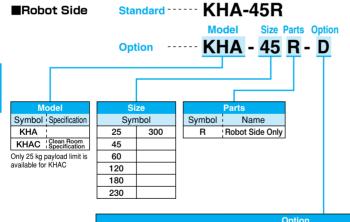

## **How To Order**

| Option |                                                 |        |                                                                                 |        |                                                                                 |
|--------|-------------------------------------------------|--------|---------------------------------------------------------------------------------|--------|---------------------------------------------------------------------------------|
| Symbol | Name                                            | Symbol | Name                                                                            | Symbol | Name                                                                            |
| м      | Coupling Confirmation Sensor                    | DL1    | Electrode for Signal Wires,<br>Connector L-shape Base 1                         |        | Electrode for Signal Wires,<br>Connector L-shape Base 3<br>+ Straight Connector |
| 0      | Uncoupling Confirmation Sensor                  | DL2    | Electrode for Signal Wires,<br>Connector L-shape Base 2                         |        |                                                                                 |
| С      | Coupling Confirmation Sensor                    | DL3    | Electrode for Signal Wires,<br>Connector L-shape Base 3                         | DA1    | Electrode for Ground                                                            |
| OC     | Coupling & Uncoupling Confirmation Sensor       | DL1S   | Electrode for Signal Wires,                                                     |        | (600A, 1-piece)                                                                 |
| D      | Electrode for Signal Wires                      | *1     | Connector L-shape Base 1<br>+ Straight Connector                                | DB6    | Electrode for power                                                             |
|        | (3A•16-pin)                                     | DL23   | Electrode for Signal Wires,<br>Connector L-shape Base 2<br>+ Straight Connector |        | (20A, 6-piece)                                                                  |
| DS *1  | Electrode for Signal Wires + Straight Connector |        |                                                                                 | Z      | Special Type (Custom)                                                           |

Options for KHA-25 and KHAC-25 are the same as KHC (except B, T1, T2)

\*1 Straight connector on customer side (NJC-24-16-PM (Nanaboshi Electric Mfg. Co., Ltd.) [JIS C5432 compliant product]