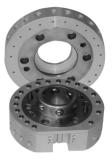

## KHA Series Large Auto Tool Changer

## Auto Tool Changer for Large Robot

## **Key Features**

- ■8 sizes and 9 models with payload limit ranging from 25 to 600 kg are available as a standard lineup.
- 230kg and 600kg payload limit models are also newly available
- Clean room compliant types as standard models
- Anti-drop mechanism for standard models
- Max. 18 air ports (300kg payload limit)
- Check valves comes as standard
- Electrode for ground and electric signals for power are available



KHA-300

## **How To Order**



| Option |                                                 |        |                                                                                 |        |                                                                                 |
|--------|-------------------------------------------------|--------|---------------------------------------------------------------------------------|--------|---------------------------------------------------------------------------------|
| Symbol | Name                                            | Symbol | Name                                                                            | Symbol | Name                                                                            |
| м      | Coupling Confirmation Sens