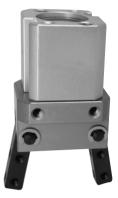

#### Cost-minded gripper

Light weight and high grip force

#### Easy mounting

The gripper can be mounted and operated in any orientation via 3 mounting surfaces

# Switch slots available for sensing jaw position (open or closed)

2 reed switches can be mounted on all the gripper sizes (except HB-1M)

HB-2MS