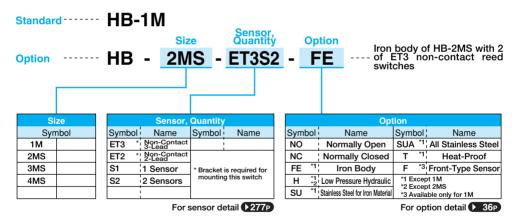

## Light-Weight and Compact with Cost in Mind

## **Key Features**

#### Cost-minded gripper

Light weight and high grip force

#### Easy mounting

The gripper can be mounted and operated in any orientation via 3 mounting surfaces

# Switch slots available for sensing jaw position (open or closed)

2 reed switches can be mounted on all the gripper sizes (except HB-1M)



HB-2MS

### **How To Order**



## **Specification**

| Model                                      | HB-1M                                         | HB-2MS                  | HB-3MS                  | HB-4MS                  |
|--------------------------------------------|-----------------------------------------------|-------------------------|-------------------------|-------------------------|
|                                            | For Layout Drawing  171                       | For Layout Drawing  171 | For Layout Drawing  172 | For Layout Drawing  172 |
| Working Pressure                           | Pneumatic: 0.3 to 0.7MPa                      |                         |                         |                         |
| Lubrication                                | Not Required or Turbine Oil Class 1 (