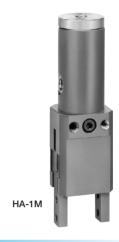

## No Adjustment for Multi-Purpose Uses via Special Cam

#### ■Parallel motion

This parallel gripper has 15% higher grip force compared to the older models and very efficient grip force to weight ratio, combining bearing and special cam.

#### Long stroke

Ideal for multi-purpose uses via light-weight and compact design (8mm total jaw stroke)

# **Specification**

| Model                                                   | HA-1M                                         |
|---------------------------------------------------------|-----------------------------------------------|
|                                                         | For Layout Drawing 77p                        |
| Working Pressure                                        | Pneumatic: 0.3 to 0.7MPa                      |
| Lubrication                                             | Not Required or Turbine Oil Class 1 (ISOVG32) |
| Ambient Temperature (°C)                                | 5 to 60                                       |
| Total Jaw Stroke (mm)                                   | 8                                             |
| Cylinder Diameter (mm)                                  | dia.15                                        |
| Rod Diameter (mm)                                       | dia.8                                         |
| Internal Volume [Reciprocation] (cm <sup>3</sup> /time) | 2.1                                           |
| Repeatability (mm)                                      | ±0.03                                         |
| Weight (g)                                              | 100                                           |