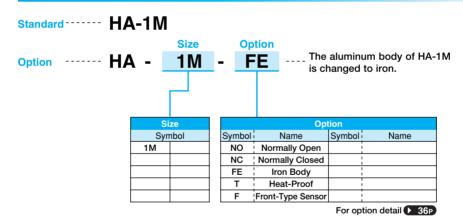

## No Adjustment for Multi-Purpose Uses via Special Cam

### **Key Features**

#### ■Parallel motion

This parallel gripper has 15% higher grip force compared to the older models and very efficient grip force to weight ratio, combining bearing and special cam.

#### Long stroke

Ideal for multi-purpose uses via light-weight and compact design (8mm total jaw stroke)



### **How To Order**



# **Specification**

| Model                                                   | HA-1M                                         |
|---------------------------------------------------------|-----------------------------------------------|
|                                                         | For Layout Drawing 77p                        |
| Working Pressure                                        | Pneumatic: 0.3 to 0.7MPa                      |
| Lubrication                                             | Not Required or Turbine Oil Class 1 (ISOVG32) |
| Ambient Temperature (°C)                                | 5 to 60                                       |
| Total Jaw Stroke (mm)                                   | 8                                             |
| Cylinder Diameter (